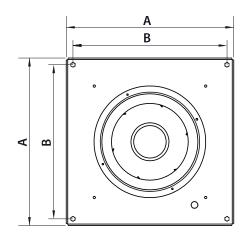

## **DIMENSIONS**

| Dimensions (mm) |     |   |     |   |       |
|-----------------|-----|---|-----|---|-------|
| А               | 280 | В | 244 | С | 106.5 |