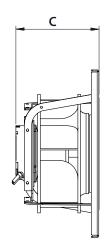

## **DIMENSIONS**

| Dimensions (mm) |     |   |     |   |       |
|-----------------|-----|---|-----|---|-------|
| А               | 280 | В | 244 | С | 106.5 |