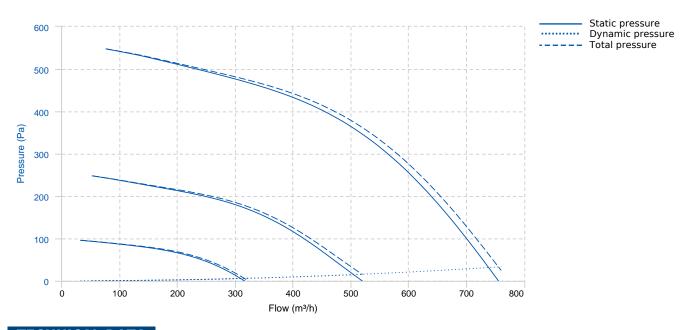

## **PERFORMANCE CURVE**

### **TECHNICAL DATA**

| Fan   |                                  |                |        |               |          |                |        |
|-------|----------------------------------|----------------|--------|---------------|----------|----------------|--------|
| RPM   | 3570                             | Approx. weight | 4.5 kg | Max. Flow     | 760 m³/h |                |        |
| Motor |                                  |                |        |               |          |                |        |
| Power | 9.<br>5000000000000<br>001E-2 kW | RPM            | 3570   | l max. (230V) | 0,73 A   | Approx. weight | 2.6 kg |