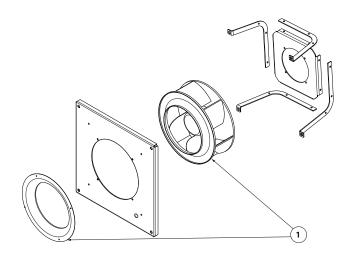

# **SPARE PARTS**

|   | Code      | Model                                  | Qt<br>y |
|---|-----------|----------------------------------------|---------|
| 1 | 241203017 | MOTOR-FAN+INLET CONE Ø190 230V 50/60Hz | x1      |